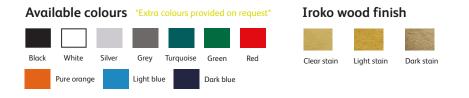

The Iroko Hardwood slats can be stained in light, dark or natural oak, and the galvanised steel frame can be powder coated in any standard colour. The metal can be laser cut to show your chosen artwork or logo.

#### Iroko wood finish