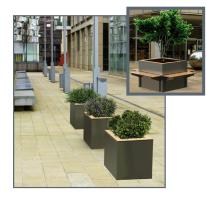

### <sup>2</sup> Square Steel Flower Planter

This planter really demonstrates our customisation options. Choose from our small, medium or large sizes, all featuring a stunning steel body and an iroko wood finish along the edges. This one is perfect for busy town centres.

For the larger planters, you can choose to show off the iroko wood even further by adding a modular seat. Whether you want seating surrounding the entire planter or just one side, the choice is yours.