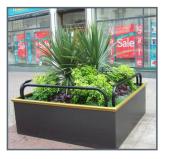

### <sup>2</sup> Square Steel Flower Planter

This planter really demonstrates our customisation options. Choose from our small, medium or large sizes, all featuring a stunning steel body and an iroko wood finish along the edges. This one is perfect for busy town centres.

For the larger planters, you can choose to show off the iroko wood even further by adding a modular seat. Whether you want seating surrounding the entire planter or just one side, the choice is yours.