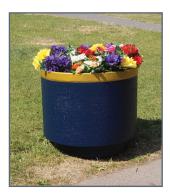

## **1 VP/12** Large Circular Victorian

#### **Flower Planter**

This planter offers a sophisticated circular appeal to house an array of beautiful plants. Choose your own style, with a choice of a Victorian, smooth or textured finish with gold highlighted beading.

#### Available colours

Please contact us for dimensions