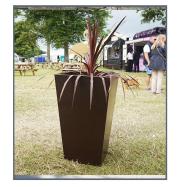

### Painted Steel Flower Planters

We have a beautiful range of galvanised steel planters that come in all our standard colours. They are a popular choice amongst modern gardens!

2 Tall Tapered Flower Planter

1

Whether you want it in your garden or public space, this planter offers the best of both worlds. Choose from our standard colours to personalise it to your liking.

.....