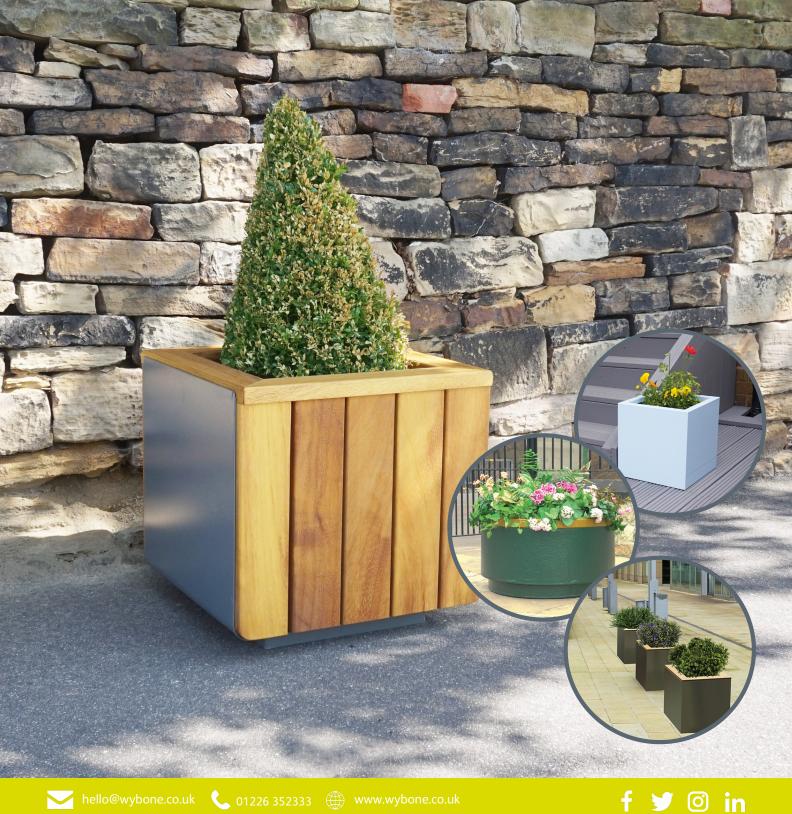

### **Wood and Steel Planters**

You'll love our exotic iroko wooden slats. Discovered in Africa, this trendy wood offers a stylish finish for our wooden bins, reinforced with galvanised steel for extra protection.

### <sup>2</sup> Square Steel Flower Planter

This planter really demonstrates our customisation options. Choose from our small, medium or large sizes, all featuring a stunning steel body and an iroko wood finish along the edges. This one is perfect for busy town centres.

For the larger planters, you can choose to show off the iroko wood even further by adding a modular seat. Whether you want seating surrounding the entire planter or just one side, the choice is yours.