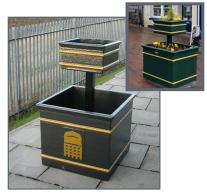

#### The Stornoway Smokehouse Planter, Scotland

When Storonoway Smokehouse came across our steel planters on our website, they knew they wanted something similar to wow their customers. We gave them something much larger; a real spectacle for anyone who walks by.