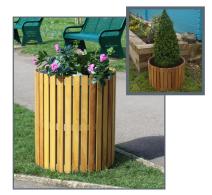

### **1** Contour Flower Planter

This planter is a beautifully manufactured galvanised steel frame, finished with Iroko Hardwood decorative slats. The flower planter offers a 115 litre capacity and is ideal for placing in parks and open spaces.

The Iroko Hardwood slats can be stained in light, dark or natural oak, and the galvanised steel frame can be powder coated in any standard colour. The metal can be laser cut to show your chosen artwork or logo.