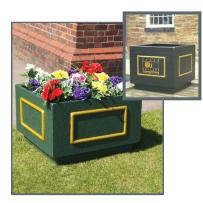

## **2 VP Square Flower Planter**

### with Plinths

A square-styled glass fibre planter that will serve your town and parks for years to come. Custom options include bespoke moulded plates, rosette highlighted in gold or silver, and reservoir system. All prices given on request.